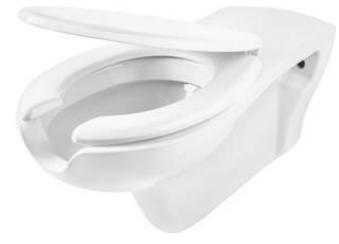

## VITAL Toilet bowl, with seat

Product code: CDVD6WPW EAN: 5907650820444 Color: white Warranty [years]: 10

## Toilet bowl

| Material | ceramic      |
|----------|--------------|
| Туре     | wall-mounted |
| Rim type | rim          |
|          |              |

🗞 deante

## Toilet seat

| Slow-close toilet seat | Yes |
|------------------------|-----|
|                        |     |